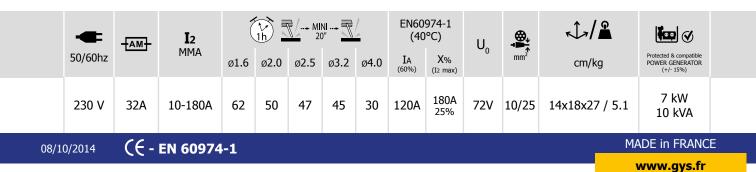

Can be used on a generator.

Compact and lightweight (5.1 kg).

Delivered with :

- Plastic case
- Earth clamp (1.60 m 16 mm<sup>2</sup>)
- Electrode holder (2 m 16 mm<sup>2</sup>)