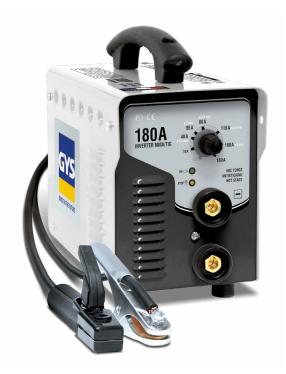

## **PROGYS 180A**

Ref. 031425

10⊳180 A

## **PROGYS 180A** is a powerful Inverter stick welder (MMA) designed for professional use and industrial maintenance on site or in the workshop.

Easy to carry.

Accurate arc.

Welds any type of electrodes in DC up to Ø 4mm rutile, basic, stainless steel and cast iron.

Can be used on a generator.

Compact and lightweight (5.1 kg).

Delivered with :

- Plastic case
- Earth clamp (1.60 m 16 mm<sup>2</sup>)
- Electrode holder (2 m 16 mm<sup>2</sup>)