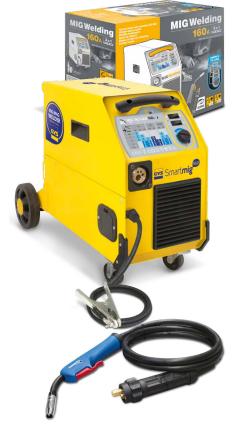

MIG - MAG WELDING MACHINE

**SMARTMIG 162** 

30⊳160A

Ref. 033160

Single phase MIG/MAG 160A welding machine. Product on wheels, ideal for both professional and DIY use. Features a "SMART" Control panel enabling easy set up even for the non-professional user.

Perfectly suited to repair work on **steel**, **stainless steel** and **aluminium**.

**Euro torch connector** – Removable torch makes it easy to change wire, torch liners and make storage more convenient.

**Low current consumption,** suitable for use on a domestic 16 Amp power supply.

Takes both 1kg (100mm) and 5kg (200mm) wire reels.

Constant and consistent wire feed due to its powerful 40W. wire feed motor.

MIG/MAG pour soudage en atelier Ø fil 0,6 – 0,8 – 1 mm.

NO GAZ pour soudage en extérieur Ø fil 0,9 – 1,2 mm. kit no gaz (041240)

Constant running fan protects unit against overheating.

Earth Clamp and 2.2m EURO torch included.