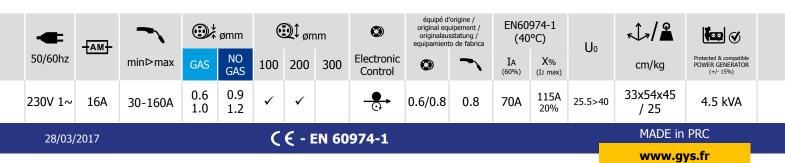

**Low current consumption,** suitable for use on a domestic 16 Amp power supply.

Takes both 1kg (100mm) and 5kg (200mm) wire reels.

Constant and consistent wire feed due to its powerful 40W. wire feed motor.

MIG/MAG pour soudage en atelier Ø fil 0,6 – 0,8 – 1 mm.

NO GAZ pour soudage en extérieur Ø fil 0,9 – 1,2 mm. kit no gaz (041240)

Constant running fan protects unit against overheating.

Earth Clamp and 2.2m EURO torch included.