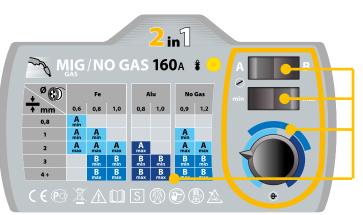

Quick and easy set-up

Adjust your welding parameters in few seconds with the intuitive settings.

With the Smartmig, no complicated adjustment.

Thanks to the SMART board, it is easy to adjust the voltage (4 positions) and the wire feeding speed.

Ideal setting indicated, just select:

- Type and diameter of the wire
- Thickness of the metal sheet