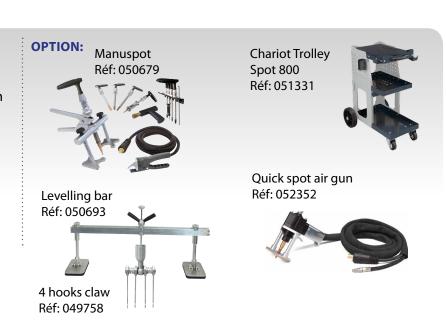

# INCLUDED Spotter Box Pro Ref: 050075

### **DELIVERED AS A STANDARD WITH:**

- Earth cable 70 mm² (2m long cable)
- 2 multi functional guns (2m, 70 mm<sup>2</sup> cables with connector):
- inertia hammer with star
- welding of studs, rivets and rings
- contact shrinking, graphite pen.
- 8 m long mains supply cable
- an accessories box with consumables